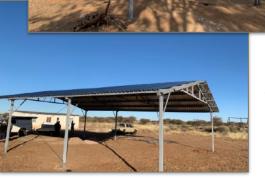

#### New Church Structures ~

Over the last few months three new church structures have been erected for village churches in Botswana. To the left is Pastor Kaelo and I standing underneath one of the new tabernacles (photo below). Pastor Kaelo is thrilled with the new church structure on a newly

purchased (fully paid) piece of property in the center of the village. (By the way, Pastor Kaelo is one of Matt's former Bible College students from about six years ago). The other two tabernacles were erected in the remote bush villages of Charles Hill (near Namibian border) and Machaneng. The congregations are overjoyed to be having services in their own church building on their own property. Glory to God!